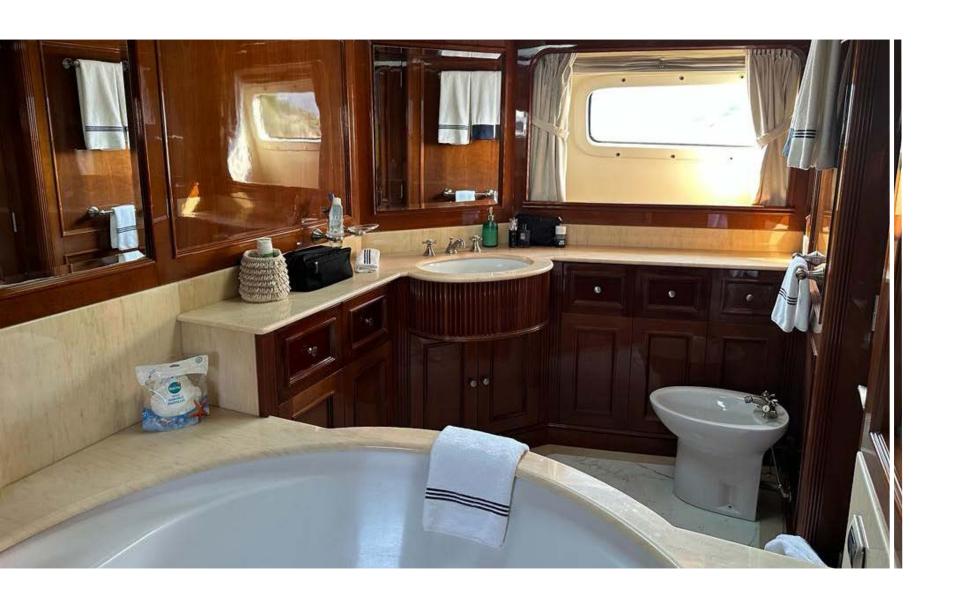

# FRIENDSHIP

LUXURIOUS YACHT | BENETTI 115 - 35M

### **FRIENDSHIP**

Benetti 115 - 35M LUXURIOUS Motor Yacht | 2000/2023

The 35-meter Benetti Classic luxury yacht offers comfort and style. Accommodation for up to 10 guests in 5 cabins.

With three levels of outdoor areas, including a sundeck with Jacuzzi. This vessel provides ample space for relaxation and entertainment.

The yacht is based in the Turkish and Greek areas, offering a luxury yacht charter experience for her guests

















SUN DECK



SUN DECK



SUN DECK













































UPPER DECK SALOON



UPPER DECK SALOON



DINING AREA



DINING AREA



OWNER'S CABIN



OWNER'S CABIN









#### **SPECIFICATIONS**

- Name: FRIENDSHIP

- Yacht type: Motor Yacht

- Yacht Subtype: Semi-dislacement

- Model: Classis 115

- Builder: Benetti

- Year/Refit: 2000/2023

- Flag: Cook Islands

- Length: 35 m

- Beam: 7.62 m

- Draft: 1.83 m

- Material: GRP

- Crew: 7

- Cruising speed: 14 knots

#### **EQUIPMENTS**

- Engines: 2x MTU 12V 2000 TE90 370 HP

- Consuption: 300 liters / hour

#### **ACCOMMODATIONS**

|   | _  |   |    |   | _ |
|---|----|---|----|---|---|
| _ | Ca | h | in | 9 | 5 |

- Cabins configurations: 3 double cabins, 2 twin cabins

- Guest capacity: 11

#### TOYS

- JETSKI
- Waterskies
- SEABOBs
- Wakeboards
- Towing toys
- Paddleboards
- Snorkeling equipment-
- New 2023 RIB-Olympic 30 sr 2×300 hp Chase Boat
- The yacht also equipped with a new (2023) Norths