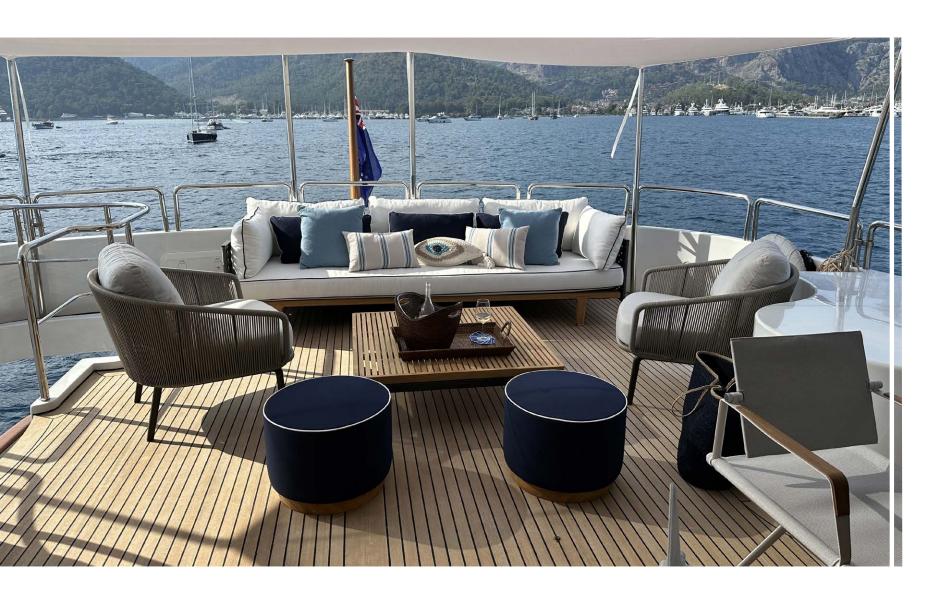

### **FRIENDSHIP**

Benetti 115 - 35M LUXURIOUS Motor Yacht | 2000/2023

The 35-meter Benetti Classic luxury yacht offers comfort and style. Accommodation for up to 10 guests in 5 cabins.

With three levels of outdoor areas, including a sundeck with Jacuzzi. This vessel provides ample space for relaxation and entertainment.

The yacht is based in the Turkish and Greek areas, offering a luxury yacht charter experience for her guests

SUN DECK

SUN DECK

SUN DECK

UPPER DECK SALOON

UPPER DECK SALOON

DINING AREA

DINING AREA