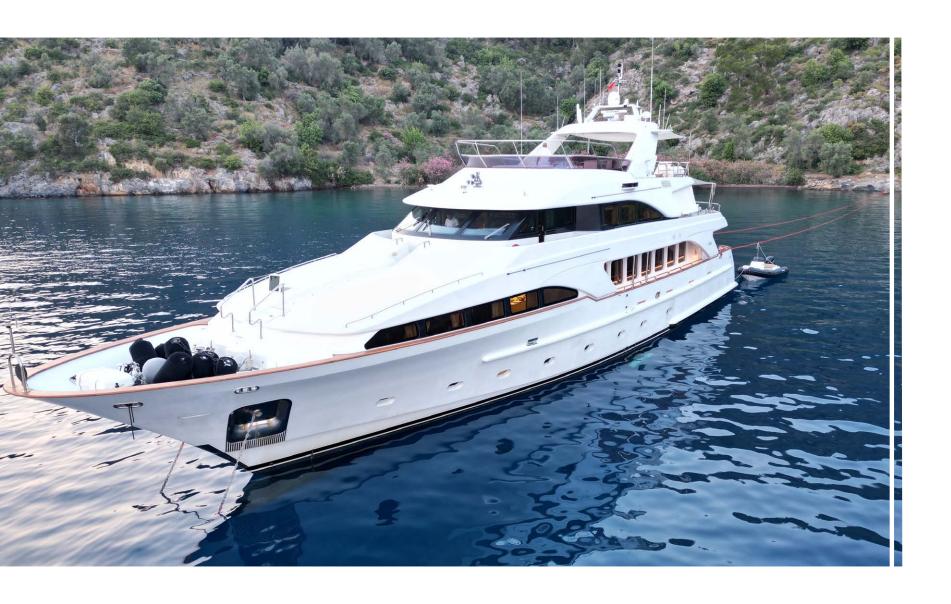

#### TOYS

- JETSKI
- Waterskies
- SEABOBs
- Wakeboards
- Towing toys
- Paddleboards
- Snorkeling equipment-
- New 2023 RIB-Olympic 30 sr 2×300 hp Chase Boat
- The yacht also equipped with a new (2023) Northstar 4.8 axis 75 hp service Boat