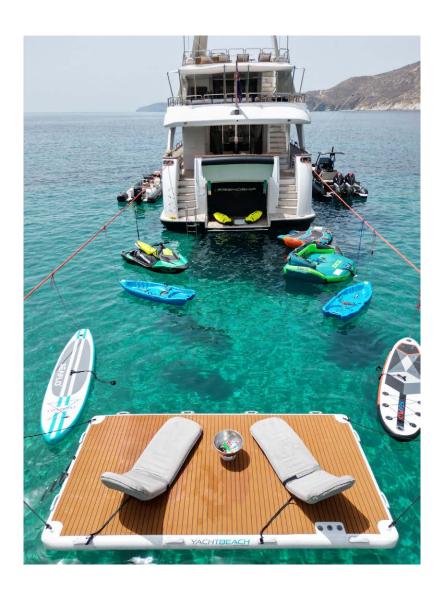

#### TOYS

- JETSKI
- Waterskies
- SEABOBs
- Wakeboards
- Towing toys
- Paddleboards
- Snorkeling equipment-
- New 2023 RIB-Olympic 30 sr 2×300 hp Chase Boat
- The yacht also equipped with a new (2023) Northstar 4.8 axis 75 hp service Boat