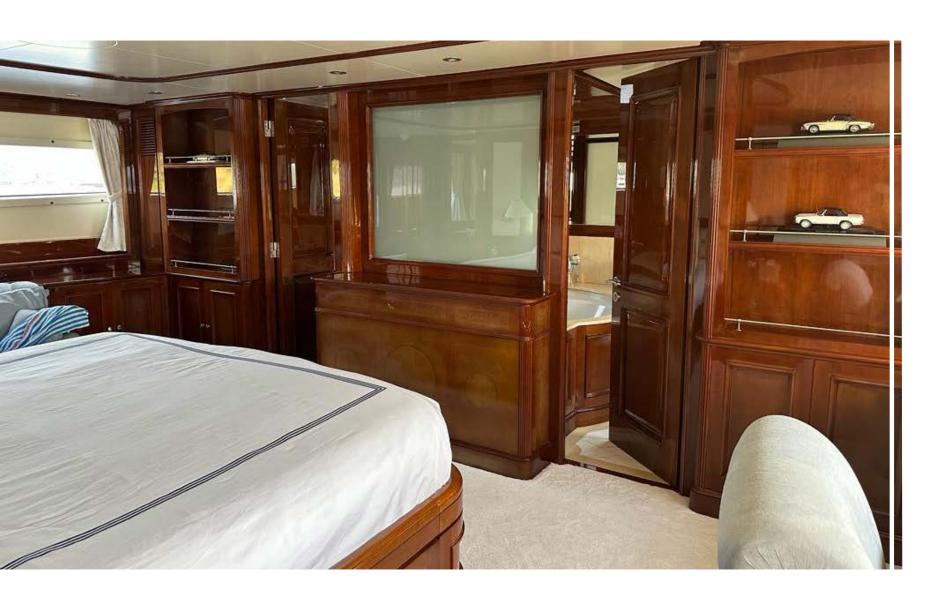

# FRIENDSHIP

LUXURIOUS YACHT | BENETTI 115 - 35M

### **FRIENDSHIP**

Benetti 115 - 35M LUXURIOUS Motor Yacht | 2000/2023

The 35-meter Benetti Classic luxury yacht offers comfort and style. Accommodation for up to 10 guests in 5 cabins.

With three levels of outdoor areas, including a sundeck with Jacuzzi. This vessel provides ample space for relaxation and entertainment.

The yacht is based in the Turkish and Greek areas, offering a luxury yacht charter experience for her guests

















SUN DECK



SUN DECK



SUN DECK













































UPPER DECK SALOON



UPPER DECK SALOON



DINING AREA



DINING AREA



OWNER'S CABIN



OWNER'S CABIN









#### **SPECIFICATIONS**

- Name: FRIENDSHIP

- Yacht type: Motor Yacht

- Yacht Subtype: Semi-dislacement

- Model: Classis 115

- Builder: Benetti

- Year/Refit: 2000/2023

- Flag: Cook Islands

- Length: 35 m

- Beam: 7.62 m

- Draft: 1.83 m

- Material: GRP

- Crew: 7

- Cruising speed: 14 knots

#### **EQUIPMENTS**

- Engines: 2x MTU 12V 2000 TE90 370 HP

- Consuption: 300 liters / hour

#### **ACCOMMODATIONS**

|   | _  |   |    |   | _ |
|---|----|---|----|---|---|
| _ | Ca | h | in | 9 | 5 |

- Cabins configurations: 3 double cabins, 2 twin cabins

- Guest capacity: 11

#### TOYS

- JETSKI
- Waterskies
- SEABOBs
- Wakeboards
- Towing toys
- Paddleboards
- Snorkeling equipment-
- New 2023 RIB-Olympic 30 sr 2×300 hp Chase Boat
- The yacht also equipped with a