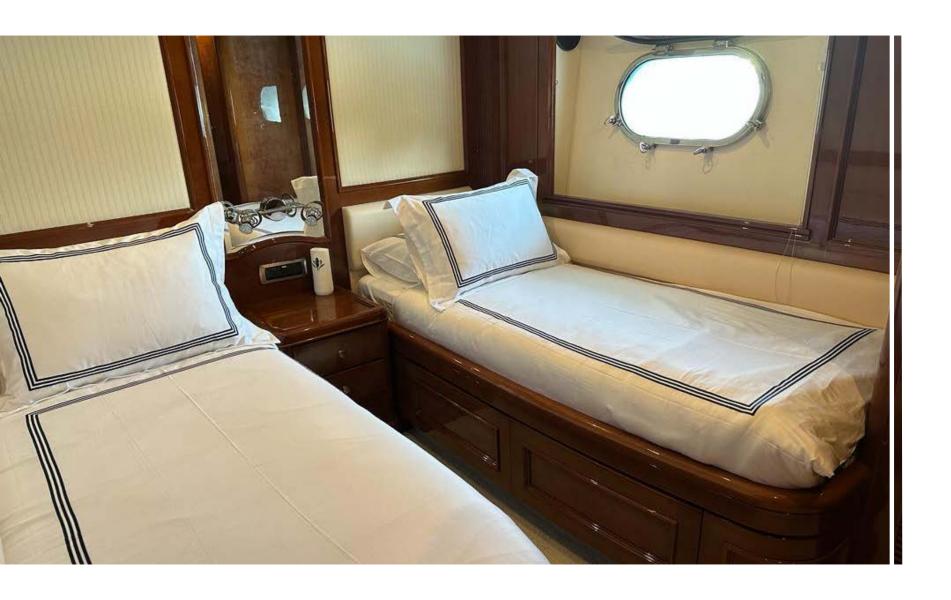

#### **ACCOMMODATIONS**

|   | _  |   |    |   | _ |
|---|----|---|----|---|---|
| _ | Ca | h | in | 9 | 5 |

- Cabins configurations: 3 double cabins, 2 twin cabins

- Guest capacity: 11