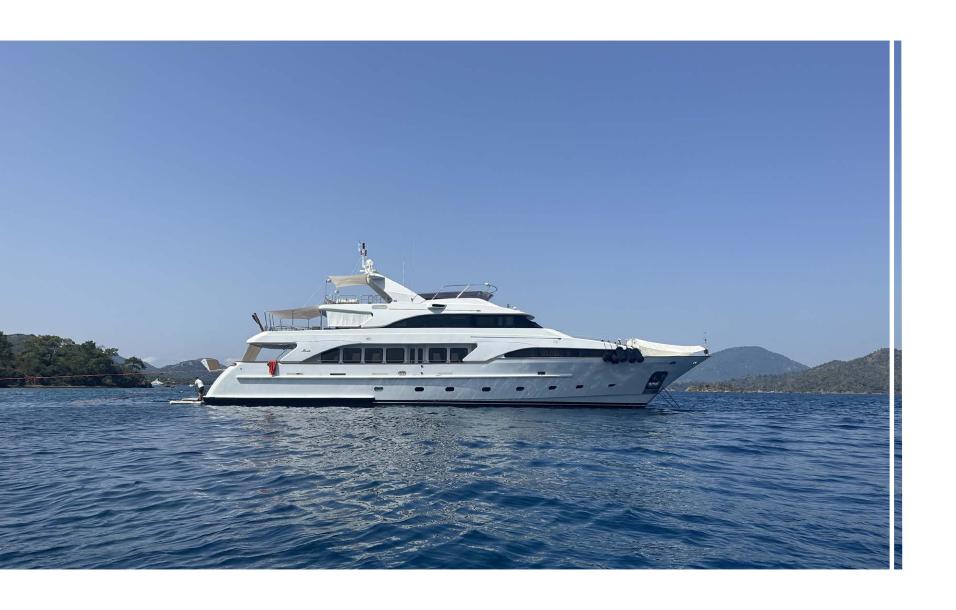

- Length: 35 m

- Beam: 7.62 m

- Draft: 1.83 m

- Material: GRP

- Crew: 7

- Cruising speed: 14 knots