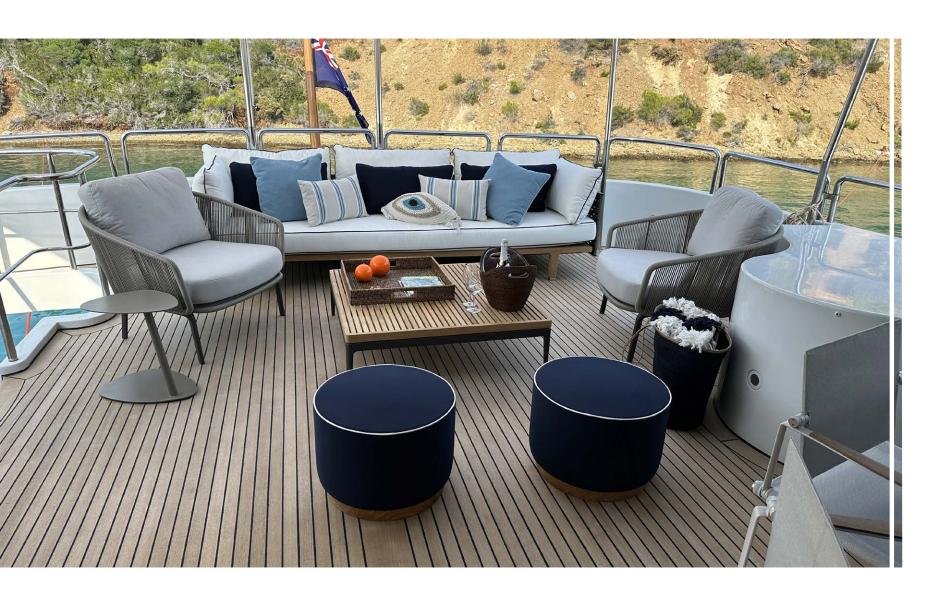

### **FRIENDSHIP**

Benetti 115 - 35M LUXURIOUS Motor Yacht | 2000/2023

The 35-meter Benetti Classic luxury yacht offers comfort and style. Accommodation for up to 10 guests in 5 cabins.

With three levels of outdoor areas, including a sundeck with Jacuzzi. This vessel provides ample space for relaxation and entertainment.

The yacht is based in the Turkish and Greek areas, offering a luxury yacht charter experience for her guests

SUN DECK

SUN DECK

SUN DECK

UPPER DECK SALOON

UPPER DECK SALOON

DINING AREA

DINING AREA