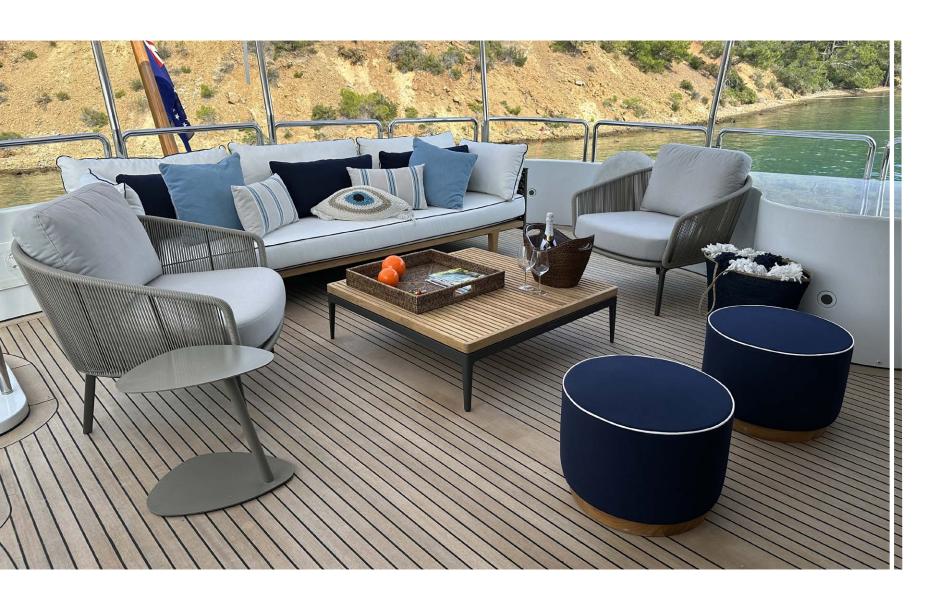

### **FRIENDSHIP**

Benetti 115 - 35M LUXURIOUS Motor Yacht | 2000/2023

The 35-meter Benetti Classic luxury yacht offers comfort and style. Accommodation for up to 10 guests in 5 cabins.

With three levels of outdoor areas, including a sundeck with Jacuzzi. This vessel provides ample space for relaxation and entertainment.

The yacht is based in the Turkish and Greek areas, offering a luxury yacht charter experience for her guests

SUN DECK

SUN DECK

SUN DECK

UPPER DECK SALOON

UPPER DECK SALOON

DINING AREA

DINING AREA