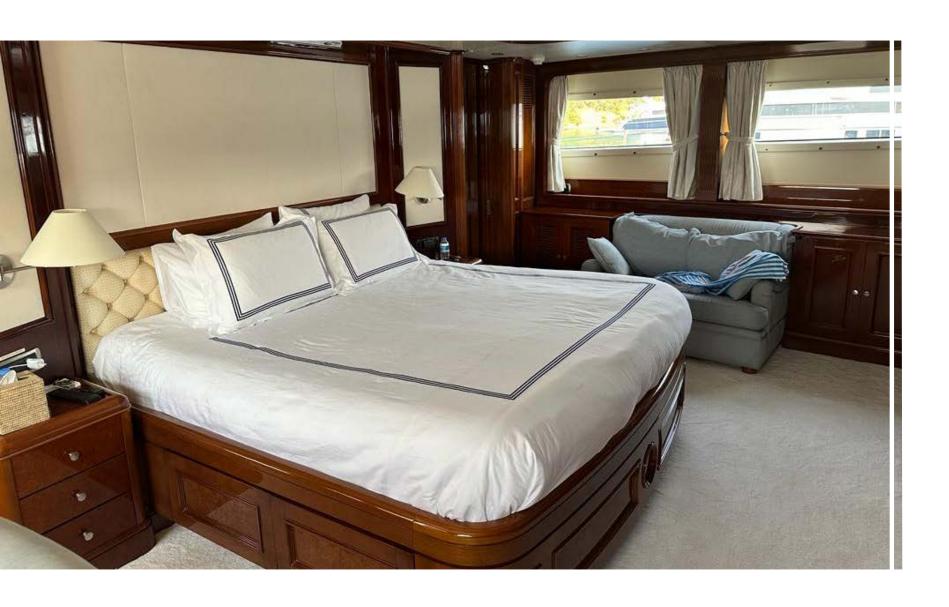

# FRIENDSHIP

LUXURIOUS YACHT | BENETTI 115 - 35M

### **FRIENDSHIP**

Benetti 115 - 35M LUXURIOUS Motor Yacht | 2000/2023

The 35-meter Benetti Classic luxury yacht offers comfort and style. Accommodation for up to 10 guests in 5 cabins.

With three levels of outdoor areas, including a sundeck with Jacuzzi. This vessel provides ample space for relaxation and entertainment.

The yacht is based in the Turkish and Greek areas, offering a luxury yacht charter experience for her guests

















SUN DECK



SUN DECK



SUN DECK













































UPPER DECK SALOON



UPPER DECK SALOON



DINING AREA



DINING AREA



OWNER'S CABIN



OWNER'S CABIN









#### **SPECIFICATIONS**

- Name: FRIENDSHIP

- Yacht type: Motor Yacht

- Yacht Subtype: Semi-dislacement

- Model: Classis 115

- Builder: Benetti

- Year/Refit: 2000/2023

- Flag: Cook Islands

- Length: 35 m

- Beam: 7.62 m

- Draft: 1.83 m

- Material: GRP

- Crew: 7

- Cruising speed: 14 knots

#### **EQUIPMENTS**

- Engines: 2x MTU 12V 2000 TE90 370 HP

- Consuption: 300 liters / hour

#### **ACCOMMODATIONS**

|   | _  |   |    |   | _ |
|---|----|---|----|---|---|
| _ | Ca | h | in | 9 | 5 |

- Cabins configurations: 3 double cabins, 2 twin cabins

- Guest capacity: 11

#### TOYS

- JETSKI
- Waterskies
- SEABOBs
- Wakeboards
- Towing toys
- Paddleboards
- Snorkeling equipment-
- New 2023 RIB-Olympic 30 sr 2×300 hp Chase Boat
- The yacht also