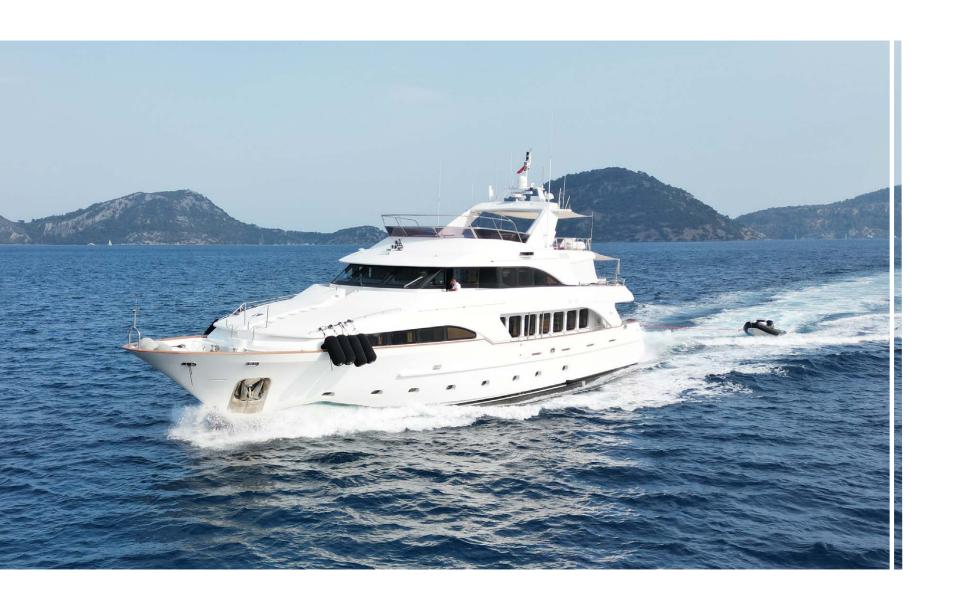

# FRIENDSHIP

LUXURIOUS YACHT | BENETTI 115 - 35M

### **FRIENDSHIP**

Benetti 115 - 35M LUXURIOUS Motor Yacht | 2000/2023

The 35-meter Benetti Classic luxury yacht offers comfort and style. Accommodation for up to 10 guests in 5 cabins.

With three levels of outdoor areas, including a sundeck with Jacuzzi. This vessel provides ample space for relaxation and entertainment.