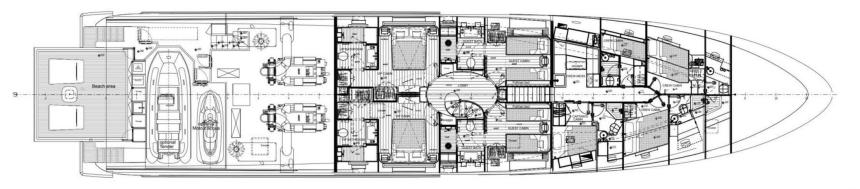

The luxury motor yacht LOVE T Accommodating up to 12 guests in 5 - suites layout, ensuring an intimate and comfortable voyage for everyone on board. A full width owner's cabin with private balcony, 2 VIP cabins and 2 twin guests cabins converting to double bed with additional pullman bunk.

VIP CABIN SHOWER

GUEST CABIN

GUEST CABIN

TOYS SELECTION

TOYS & JETSKI

WATCH VIDEOS

LAYOUT

Main deck

Lower deck

LAYOUT