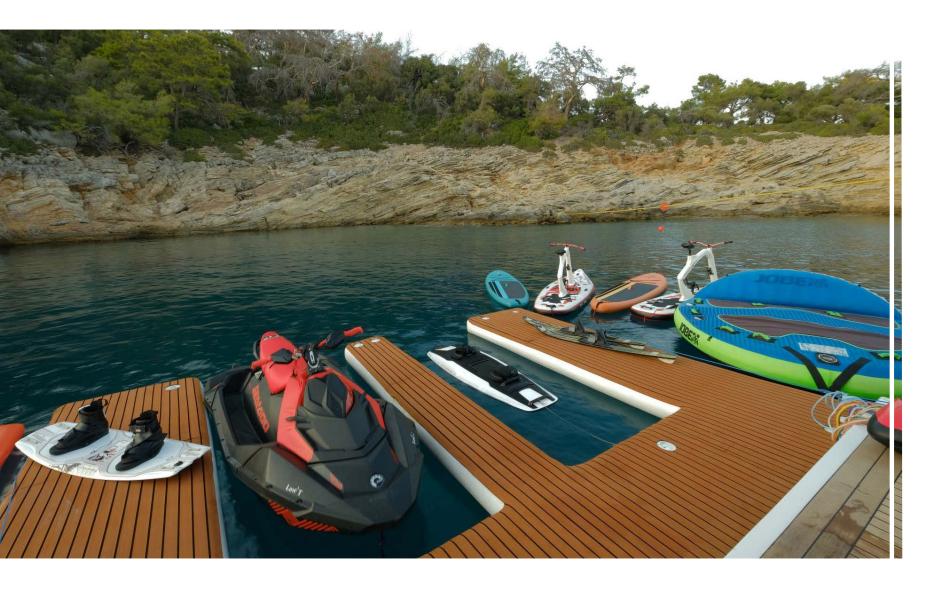

LOVE T features at-anchor and on the way stabilizers providing exceptional comfort levels.

LOVE T beach club is ideal for using the vast selection of water toys including: Jetski, seaboob's, water ski, wakeboard, stand-up paddle boarding Inflatable platform as well as a 10M Chase boat making the guests stay more enjoyable.

### WATER TOYS

- Seadoo spark Jetski 90hp
- Wake surfboard
- 2\* Seabob
- 2\* inflatable bicycle
- 2\* Paddle Board
- Jelly fish pool
- Inflatable platform
- Wakeboard
- Water ski