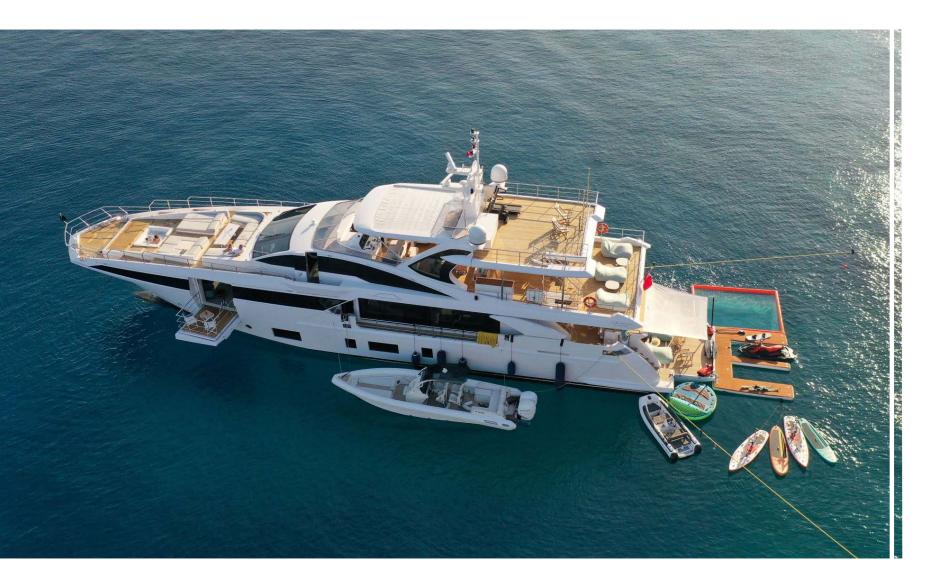

LOVE T features at-anchor and on the way stabilizers providing exceptional comfort levels.

LOVE T beach club is ideal for using the vast selection of water toys including: Jetski, seaboob's, water ski, wakeboard, stand-up paddle boarding Inflatable platform as well as a 10M Chase boat making the guests stay more enjoyable.

In season 2024, MY LOVE T will cruise the Greece islands and the Ionian Sea.

ABOUT

THE YACHT TOP VIEW

BOW

COCKPIT DINING TABLE

BAR

BEACH CLUB

BEACH CLUB

### WATER TOYS

- Seadoo spark Jetski 90hp
- Wake surfboard
- 2\* Seabob
- 2\* inflatable bicycle
- 2\* Paddle Board
- Jelly fish pool
- Inflatable platform
- Wakeboard
- Water ski

## TENDERS

- 10m Skippers Chase boat with 2 o/e 400hp
- 3.95m Williams jet Tender

APRIL / MAY / OCTOBER

€ 110,000 Week + VAT + 30% APA

JUNE / SEPTEMBER

€ 120,000 Week + VAT + 30% APA

JULY / AUGUST

€ 135,000 Week + VAT + 30% APA