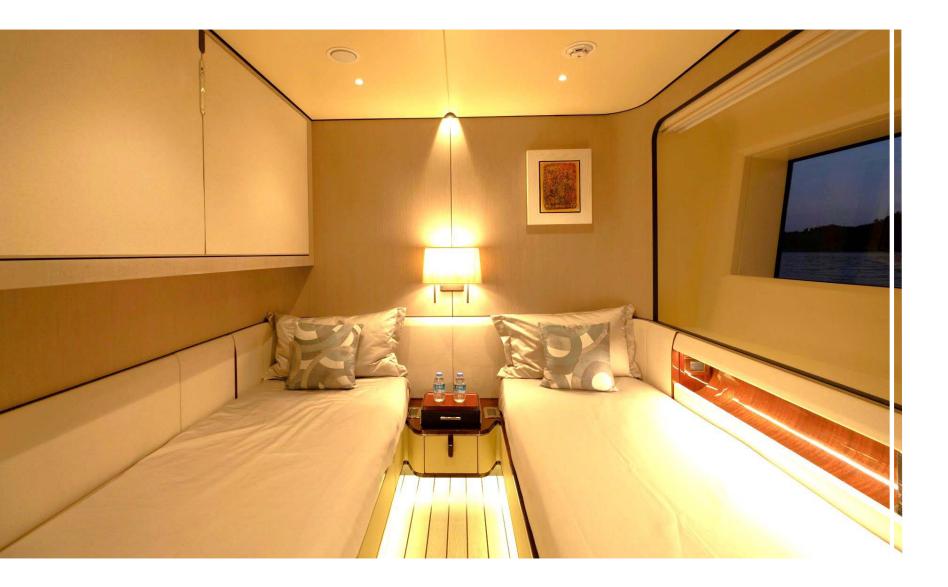

The luxury motor yacht LOVE T Accommodating up to 12 guests in 5 - suites layout, ensuring an intimate and comfortable voyage for everyone on board. A full width owner's cabin with private balcony, 2 VIP cabins and 2 twin guests cabins converting to double bed with additional pullman bunk.

SALOON MAIN DECK

SALOON MAIN DECK

SALOON & DINING TABLE

OWNER CABIN MAIN DECK

OWNER CABIN BALCONY

**VIP CABIN** 

VIP CABIN

**VIP CABIN** 

VIP CABIN SHOWER

GUEST CABIN

GUEST CABIN

TOYS SELECTION

TOYS & JETSKI

WATCH VIDEOS

LAYOUT

Main deck