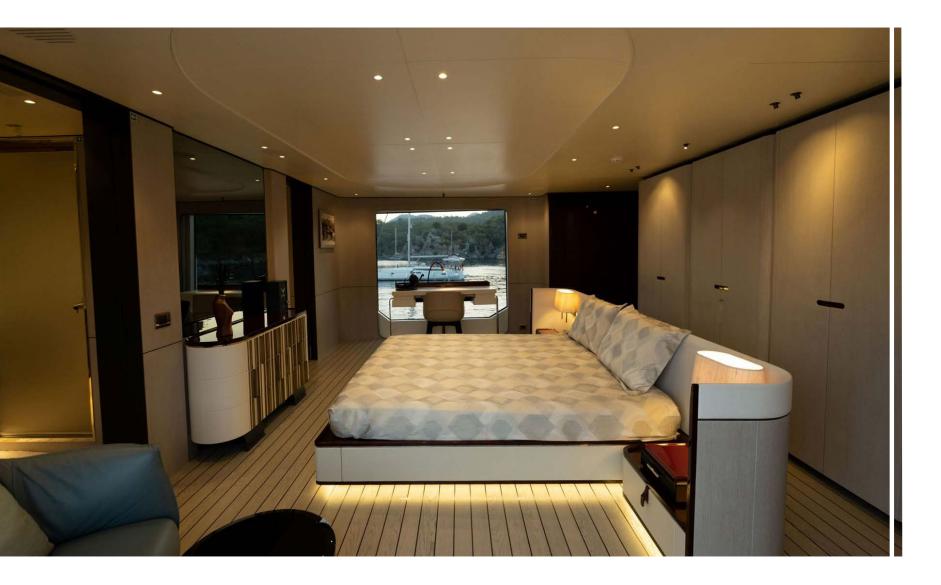

The luxury motor yacht LOVE T Accommodating up to 12 guests in 5 - suites layout, ensuring an intimate and comfortable voyage for everyone on board. A full width owner's cabin with private balcony, 2 VIP cabins and 2 twin guests cabins converting to double bed with additional pullman bunk.

SALOON MAIN DECK

SALOON MAIN DECK

SALOON & DINING TABLE

OWNER CABIN MAIN DECK

OWNER CABIN BALCONY

**VIP CABIN** 

VIP CABIN

**VIP CABIN** 