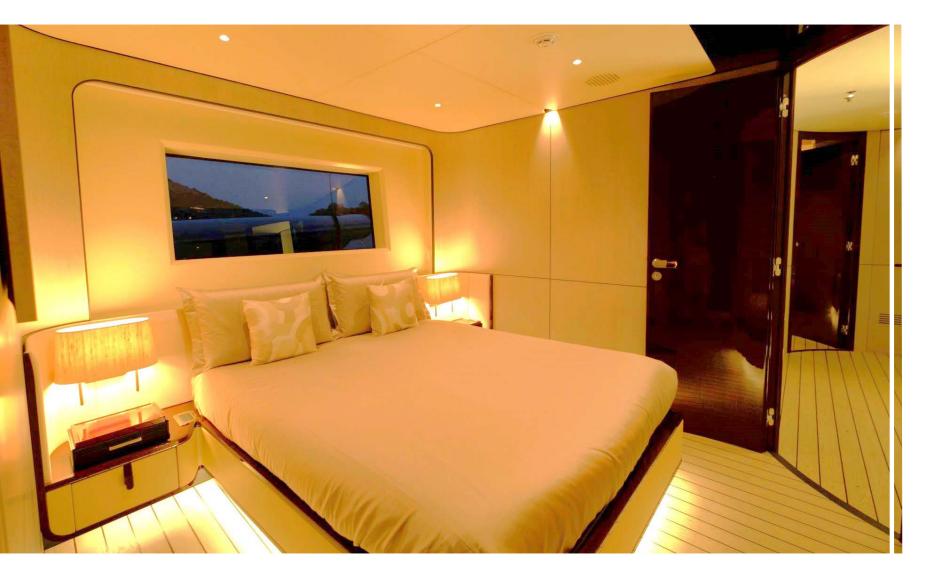

The luxury motor yacht LOVE T Accommodating up to 12 guests in 5 - suites layout, ensuring an intimate and comfortable voyage for everyone on board. A full width owner's cabin with private balcony, 2 VIP cabins and 2 twin guests cabins converting to double bed with additional pullman bunk.

VIP CABIN SHOWER

GUEST CABIN

GUEST CABIN

TOYS SELECTION

TOYS & JETSKI

WATCH VIDEOS

LAYOUT

Main deck