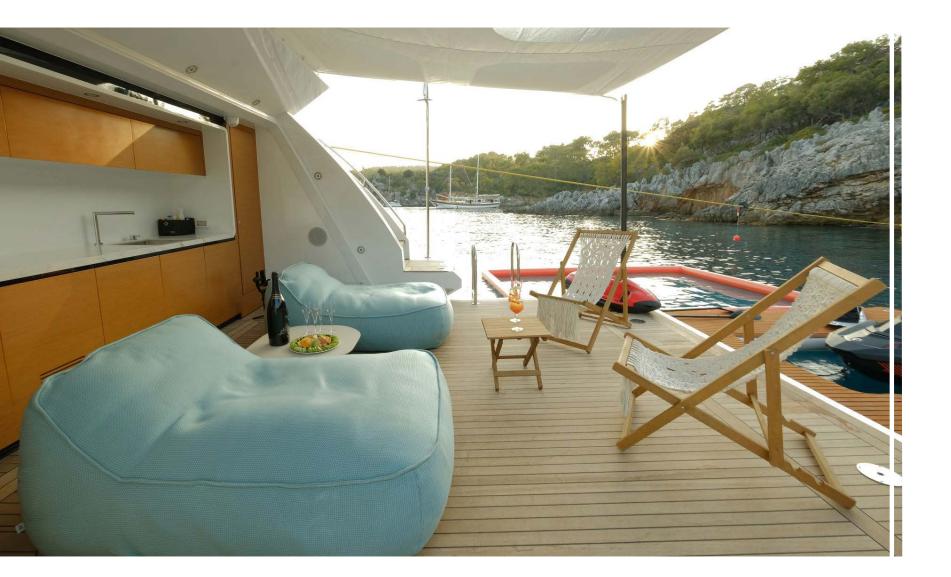

# 2022

Welcome aboard the Beautiful Azimut Grande 35 Metri - LOVE T, a brand-new yacht available for the charter market for summer 2024.

Enjoy the spacious deck areas for sun-soaked relaxation, al fresco dining, water sports activities, and a deck Jacuzzi relaxing experience.

LOVE T features at-anchor and on the way stabilizers providing exceptional comfort levels.

LOVE T beach club is ideal for using the vast selection of water toys including: Jetski, seaboob's, water ski, wakeboard, stand-up paddle boarding Inflatable platform as well as a 10M Chase boat making the guests stay more enjoyable.

In season 2024, MY LOVE T will cruise the Greece islands and the Ionian Sea.

ABOUT

THE YACHT TOP VIEW

BOW

COCKPIT DINING TABLE

BAR

BEACH CLUB

BEACH CLUB