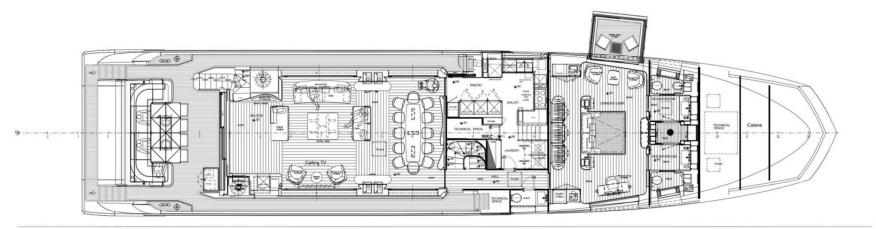

In season 2024, MY LOVE T will cruise the Greece islands and the Ionian Sea.

ABOUT

THE YACHT TOP VIEW

BOW

COCKPIT DINING TABLE

BAR

BEACH CLUB

BEACH CLUB

SALOON MAIN DECK

SALOON MAIN DECK

SALOON & DINING TABLE

OWNER CABIN MAIN DECK

OWNER CABIN BALCONY

**VIP CABIN** 

VIP CABIN

**VIP CABIN** 

VIP CABIN SHOWER

GUEST CABIN

GUEST CABIN

TOYS SELECTION

TOYS & JETSKI

WATCH VIDEOS

LAYOUT

Main deck