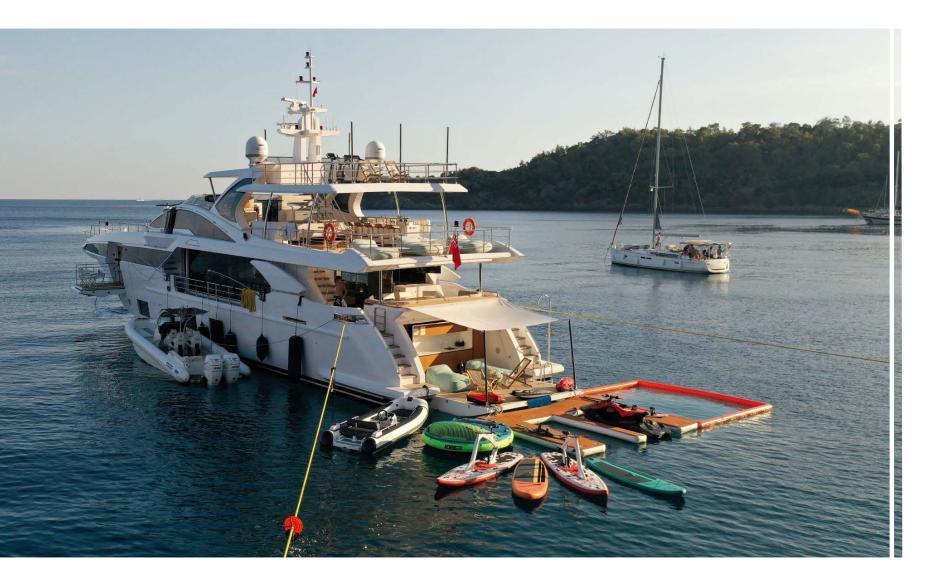

LOVE T features at-anchor and on the way stabilizers providing exceptional comfort levels.

LOVE T beach club is ideal for using the vast selection of water toys including: Jetski, seaboob's, water ski, wakeboard, stand-up paddle boarding Inflatable platform as well as a 10M Chase boat making the guests stay more enjoyable.

### WATER TOYS

- Seadoo spark Jetski 90hp
- Wake surfboard
- 2\* Seabob
- 2\* inflatable bicycle
- 2\* Paddle Board
- Jelly fish pool
- Inflatable platform
- Wakeboard
- Water ski

## TENDERS

- 10m Skippers Chase boat with 2 o/e 400hp
- 3.95m Williams jet Tender

APRIL / MAY / OCTOBER

€ 110,000 Week + VAT + 30% APA

JUNE / SEPTEMBER

€ 120,000 Week + VAT + 30% APA

JULY / AUGUST

€ 135,000 Week + VAT + 30% APA