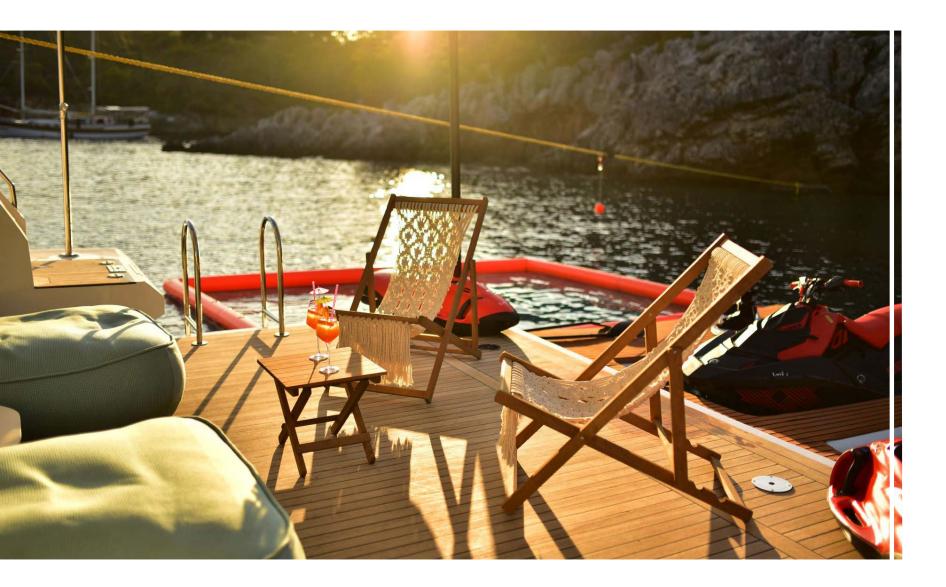

LOVE T features at-anchor and on the way stabilizers providing exceptional comfort levels.

LOVE T beach club is ideal for using the vast selection of water toys including: Jetski, seaboob's, water ski, wakeboard, stand-up paddle boarding Inflatable platform as well as a 10M Chase boat making the guests stay more enjoyable.

### WATER TOYS

- Seadoo spark Jetski 90hp
- Wake surfboard
- 2\* Seabob
- 2\* inflatable bicycle
- 2\* Paddle Board
- Jelly fish pool
- Inflatable platform
- Wakeboard
- Water ski