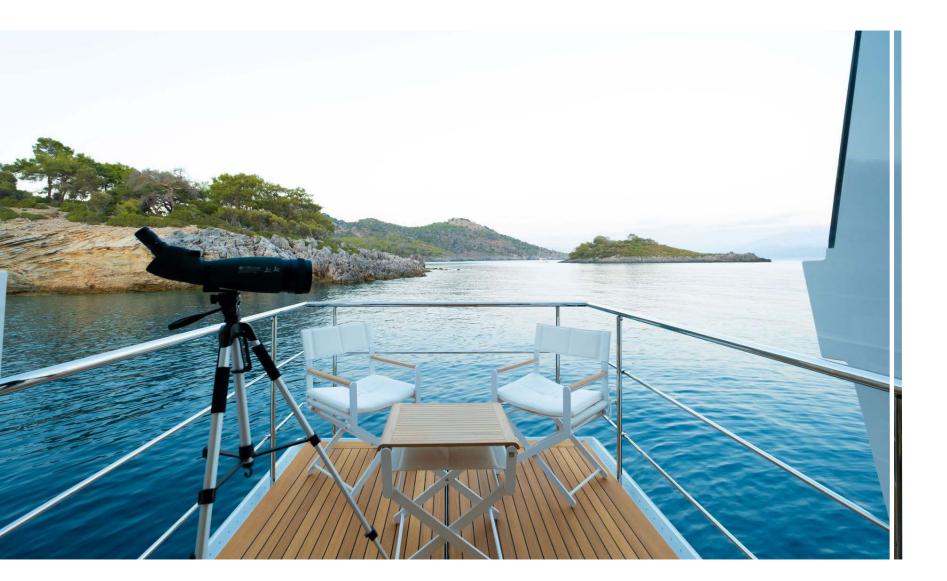

LOVE T features at-anchor and on the way stabilizers providing exceptional comfort levels.

LOVE T beach club is ideal for using the vast selection of water toys including: Jetski, seaboob's, water ski, wakeboard, stand-up paddle boarding Inflatable platform as well as a 10M Chase boat making the guests stay more enjoyable.