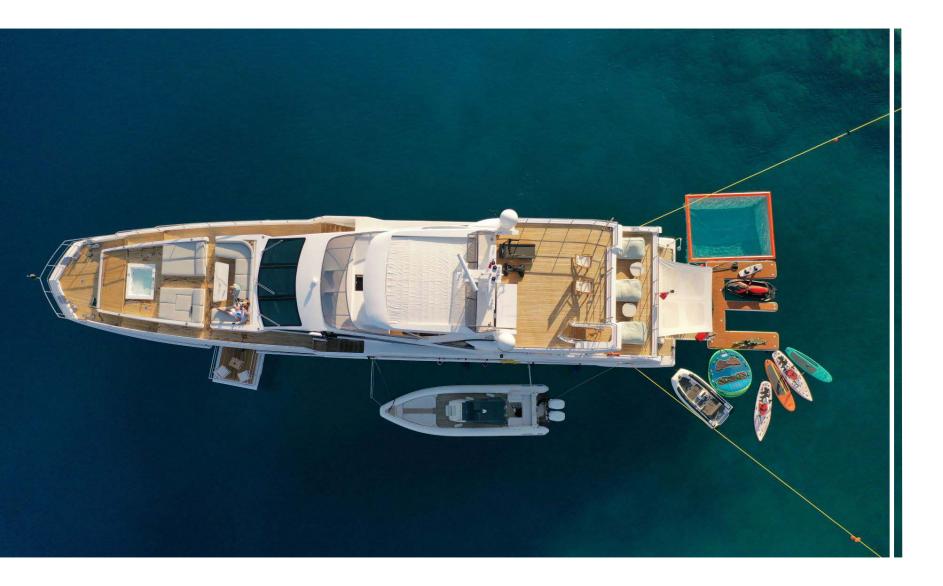

In season 2024, MY LOVE T will cruise the Greece islands and the Ionian Sea.

ABOUT

THE YACHT TOP VIEW

BOW

COCKPIT DINING TABLE

BAR

BEACH CLUB

BEACH CLUB

### WATER TOYS

- Seadoo spark Jetski 90hp
- Wake surfboard
- 2\* Seabob
- 2\* inflatable bicycle
- 2\* Paddle Board
- Jelly fish pool
- Inflatable platform
- Wakeboard
- Water ski

## TENDERS

- 10m Skippers Chase boat with 2 o/e 400hp
- 3.95m Williams jet Tender

APRIL / MAY / OCTOBER

€ 110,000 Week + VAT + 30% APA

JUNE / SEPTEMBER

€ 120,000 Week + VAT + 30% APA

JULY / AUGUST

€ 135,000 Week + VAT + 30% APA