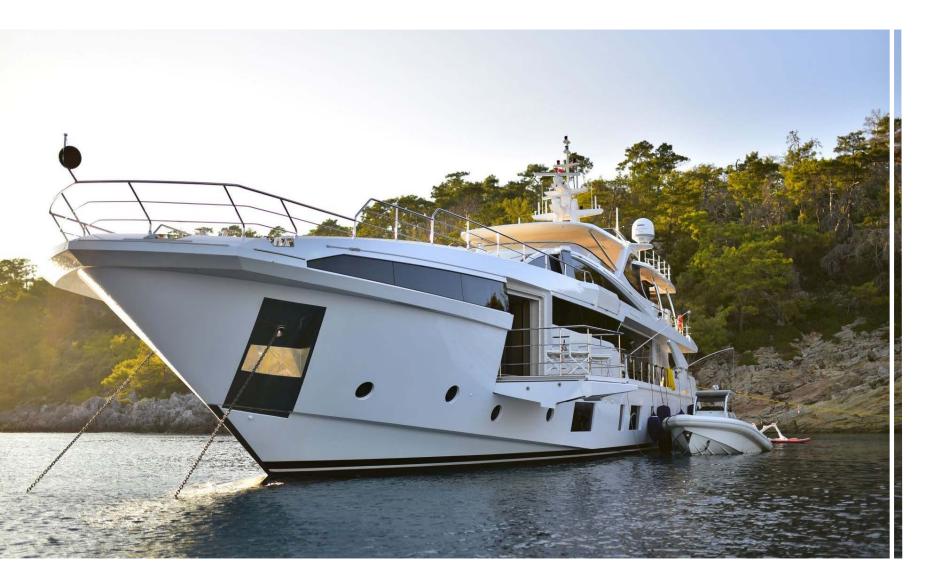

# 2022

Welcome aboard the Beautiful Azimut Grande 35 Metri - LOVE T, a brand-new yacht available for the charter market for summer 2024.

Enjoy the spacious deck areas for sun-soaked relaxation, al fresco dining, water sports activities, and a deck Jacuzzi relaxing experience.

LOVE T features at-anchor and on the way stabilizers providing exceptional comfort levels.

LOVE T beach club is ideal for using the vast selection of water toys including: Jetski, seaboob's, water ski, wakeboard, stand-up paddle boarding Inflatable platform as well as a 10M Chase boat making the guests stay more enjoyable.